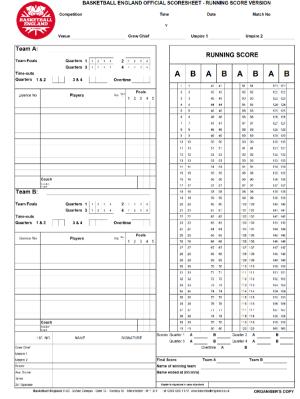

| У                                                          | 2                               |
| nused player, coa                                  | ch and officials boxes. I             | f there are more tha            | n one blank entries, th                        | ie                                                         |                                 |
|                                                    | all reach the first foul box          |                                 |                                                |                                                            |                                 |

# **The Four Types of Scoresheet**

# Basketball England Traditional Scoresheet



### **IWBF Scoresheet**



# Basketball England Running Scoresheet



### **FIBA Scoresheet**



FEDERATION INTERNATIONALE DE BASKETBALL INTERNATIONAL BASKETBALL FEDERATION SCORESHEET



# Which Scoresheet Will I Be Using?

All four formats of the scoresheet are used in Britain. The table below shows which format is used at different levels of the game.

| Level of Game                                                                                                                                                                             | Scoresheet(s) Used                                                                                                                                                                                                                                                                                               |
|-------------