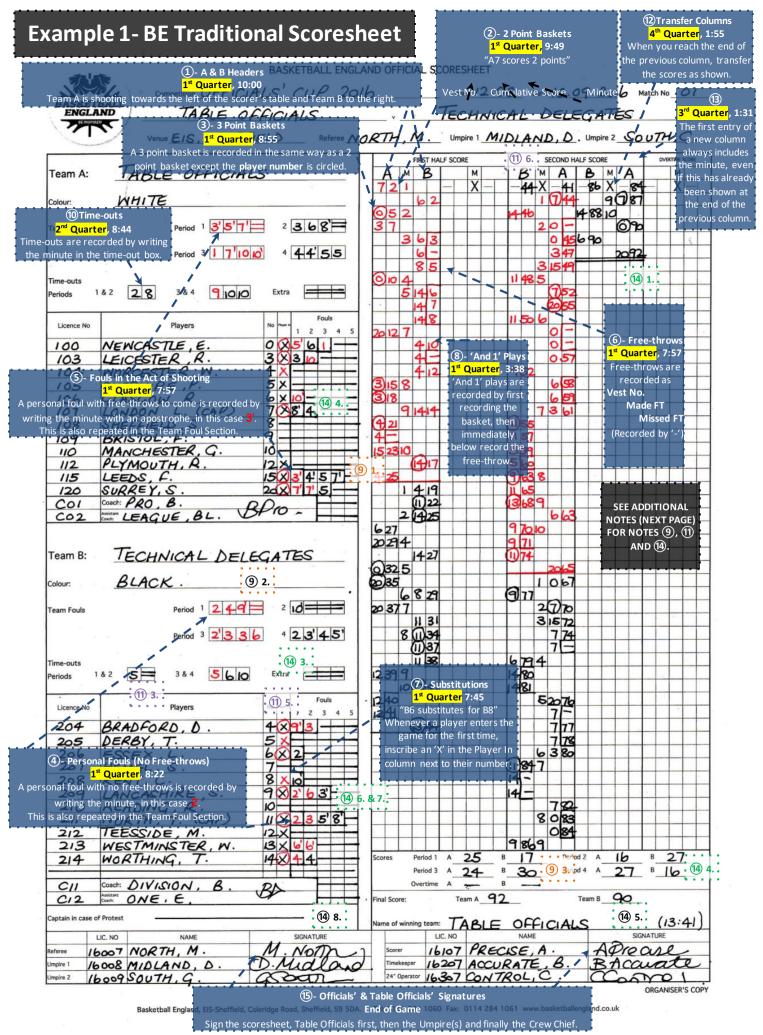

# **EXAMPLE SCORESHEET 1**

# **Table Officials V Technical Delegates**

This example introduces the basic processes of the Basketball England Traditional and Running Scoresheets. It includes recording baskets, free-throws, fouls and substitutions in addition to showing the general layouts and principles of the scoresheet.

| SCORESHEET FORMATS                |                               |                 |                 |                 |  |
|-----------------------------------|-------------------------------|-----------------|-----------------|-----------------|--|
| Basketball England<br>Traditional | Basketball England<br>Running | FIBA Scoresheet | IWBF Scoresheet | FIBA<br>Digital |  |
| Scoresheet                        | Scoresheet                    |                 |                 | Scoresheet      |  |
|                                   |                               | $\mathbf{X}$    | $\mathbf{X}$    |                 |  |

|                  | MATCH INFORMATION                             |                    |  |  |  |  |
|------------------|-----------------------------------------------|--------------------|--|--|--|--|
| Team A           | Table Officials                               | Vest Colour: White |  |  |  |  |
| Team B           | Technical Delegates                           | Vest Colour: Black |  |  |  |  |
| Competition      | Officials' Cup 201 <mark>8</mark>             |                    |  |  |  |  |
| Date             | 10 <sup>th</sup> September 201 <mark>8</mark> |                    |  |  |  |  |
| Tip-off Time     | 12:00                                         |                    |  |  |  |  |
| Game No.         | 01                                            |                    |  |  |  |  |
| Venue            | EIS, Sheffield                                |                    |  |  |  |  |
| Commissioner     | Control, I.N. (GBR)                           |                    |  |  |  |  |
| Crew Chief       | North, M. (FRA) – Lic. No 16007               |                    |  |  |  |  |
| Umpire 1         | Midland, D. (GER) – Lic. No 16008             |                    |  |  |  |  |
| Umpire 2         | South, G. (NED) – Lic. No 16009               |                    |  |  |  |  |
| Scorer           | Precise, A. – Lic. No 16107                   |                    |  |  |  |  |
| Assistant Scorer | Assist, D. – Lic. No 16207                    |                    |  |  |  |  |
| Timer            | Accurate, B. – Lic. No 16307                  |                    |  |  |  |  |
| Shot Clock Op.   | Control, C. – Lic. No 16407                   |                    |  |  |  |  |

| TEAM LISTS  |                 |         |             |                     |         |
|-------------|-----------------|---------|-------------|---------------------|---------|
| Licence No. | Player's Name   | No.     | Licence No. | Player's Name       | No.     |
|             | TABLE OFFICIALS |         |             | TECHNICAL DELEGATES |         |
| 100         | Newcastle, E.   | 0       | 204         | Bradford, D.        | 4       |
| 103         | Leicester, R.   | 3       | 205         | Derby, T.           | 5       |
| 104         | Worcester, W.   | 4       | 206         | Essex, L.           | 6       |
| 105         | Cheshire, P.    | 5       | 207         | Hemel, S.           | 7       |
| 106         | Glasgow, R.     | 6       | 208         | Kent, C.            | 8       |
| 107         | London, L.      | 7       | 209         | Lancashire, S.      | 9       |
| 108         | Sheffield, S.   | 8       | 210         | Reading, R.         | 10      |
| 109         | Bristol, F.     | 9       | 211         | North, T.           | 11      |
| 110         | Manchester, G.  | 10      | 212         | Teesside, M.        | 12      |
| 112         | Plymouth, R.    | 12      | 213         | Westminster, W.     | 13      |
| 115         | Leeds, F.       | 15      | 214         | Worthing, T.        | 14      |
| 120         | Surrey, S.      | 20      |             |                     |         |
| C01         | Pro, B.         | Coach   | C11         | Division, B.        | Coach   |
| C02         | League, BL.     | A.Coach | C12         | One, E.             | A.Coach |

|           | PLAY-BY-PLAY GAME SCRIPT                                                                             |                          |
|-----------|------------------------------------------------------------------------------------------------------|--------------------------|
| Game Time | Action                                                                                               | Note No.                 |
| -40:00    | Both coaches present their team lists to the Scorer                                                  |                          |
| -10:00    | The scorer receives the following information:                                                       |                          |
|           | Captains: Team A-7; Team B-11                                                                        | See General              |
|           | Starting 5: Team A-0, 3, 7, 15, 20; Team B-4, 6, 9, 11, 14                                           | Principles               |
|           | Both coaches sign the scoresheet                                                                     |                          |
|           | 1 <sup>st</sup> Quarter                                                                              |                          |
| 10:00     | The Teams line up for the tip-off in the directions Team A shooting towards the left of the scorer's | 1                        |
|           | table and Team B shooting to the right.                                                              |                          |
|           | Game tips off, possession is controlled by Team A                                                    |                          |
| 9:49      | A7 scores 2 points                                                                                   | 2                        |
| 9:30      | B6 scores 2 points                                                                                   |                          |
| 8:55      | A0 scores 3 points                                                                                   | 3                        |
| 8:22      | A3 is fouled by B11                                                                                  | 4                        |
| 8:10      | A3 scores 2 points                                                                                   |                          |
| 7:57      | B6 is fouled by A15 in the act of shooting a 2 point shot, the shot does not enter the basket        | (5)<br>(6)               |
|           | B6 scores the 1 <sup>st</sup> free-throw                                                             | 6                        |
|           | B6 misses the 2 <sup>nd</sup> free-throw                                                             |                          |
| 7:45      | B6 leaves the game and is substituted by B8 (Current players on court B4, 8, 9, 11, 14)              | $\overline{\mathcal{O}}$ |
| 7:09      | B8 scores 2 points                                                                                   |                          |
| 6:20      | A0 is fouled by B14                                                                                  |                          |
| 6:03      | A0 scores 3 points                                                                                   |                          |
| 5:55      | B14 is fouled by A0 in the act of shooting a 3 point shot, the shot does not enter the basket        |                          |
|           | B14 scores all 3 free-throws                                                                         |                          |
| 5:04      | A0 leaves the game and is substituted by A4 (Current players on court A3, 4, 7, 15, 20)              |                          |
| 3:53      | A20 scores 2 points                                                                                  |                          |
| 3:38      | B4 is fouled by A20 in the act of shooting a 2 point shot, the basket is successful                  | (8)                      |
|           | B4 misses the free-throw                                                                             | *Traditional only*       |
| 3:06      | B4 scores 2 points                                                                                   |                          |
| 2:28      | A3 scores 3 points                                                                                   |                          |
| 2:14      | A3 scores 3 points                                                                                   |                          |
| 1:28      | B14 scores 2 points                                                                                  |                          |
| 1:00      | A4 is fouled by B4 in the act of shooting a 3 point shot, the basket is successful                   |                          |
|           | A4 misses the free-throw                                                                             |                          |
| 0:42      | A15 scores 2 points                                                                                  |                          |
| 0:20      | B14 scores 3 points                                                                                  |                          |
| 0:02      | A4 scores 2 points                                                                                   |                          |