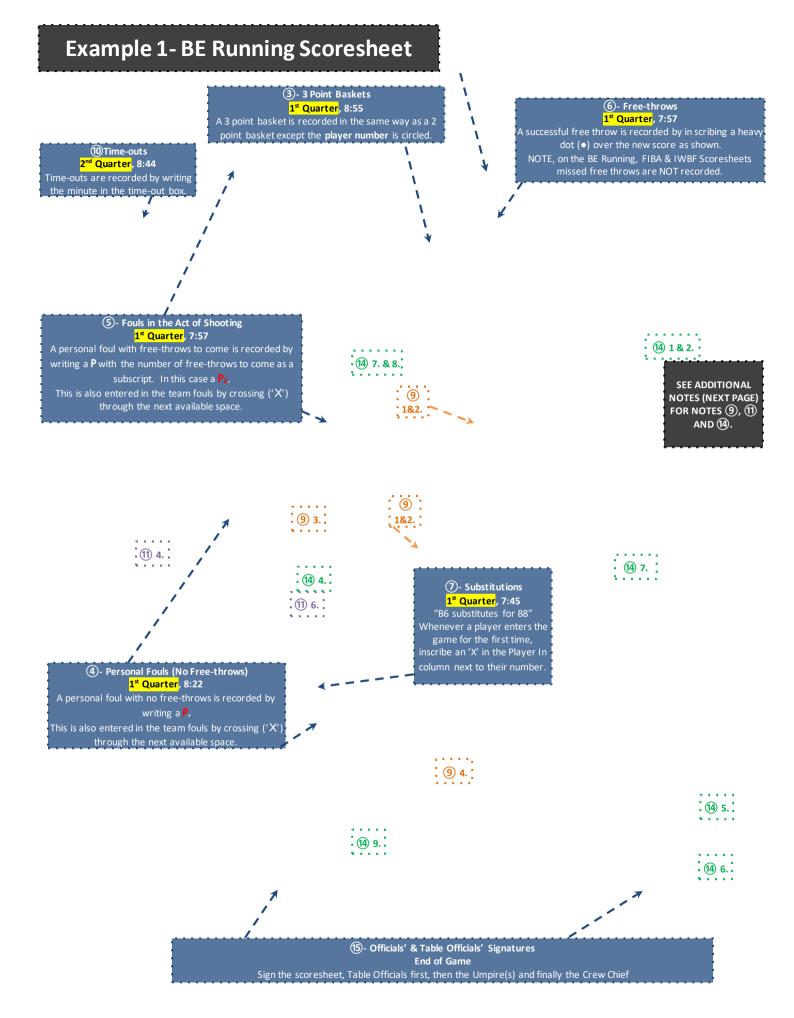

# **EXAMPLE SCORESHEET 1**

# **Table Officials V Technical Delegates**

This example introduces the basic processes of the Basketball England Traditional and Running Scoresheets. It includes recording baskets, free-throws, fouls and substitutions in addition to showing the general layouts and principles of the scoresheet.

| SCORESHEET FORMATS                |                               |                 |                 |                 |  |
|-----------------------------------|-------------------------------|-----------------|-----------------|-----------------|--|
| Basketball England<br>Traditional | Basketball England<br>Running | FIBA Scoresheet | IWBF Scoresheet | FIBA<br>Digital |  |
| Scoresheet                        | Scoresheet                    |                 |                 | Scoresheet      |  |
|                                   |                               | $\mathbf{X}$    | $\mathbf{X}$    |                 |  |

|                  | MATCH INFORMATION                             |                    |  |  |  |  |
|------------------|-----------------------------------------------|--------------------|--|--|--|--|
| Team A           | Table Officials                               | Vest Colour: White |  |  |  |  |
| Team B           | Technical Delegates                           | Vest Colour: Black |  |  |  |  |
| Competition      | Officials' Cup 201 <mark>8</mark>             |                    |  |  |  |  |
| Date             | 10 <sup>th</sup> September 201 <mark>8</mark> |                    |  |  |  |  |
| Tip-off Time     | 12:00                                         |                    |  |  |  |  |
| Game No.         | 01                                            |                    |  |  |  |  |
| Venue            | EIS, Sheffield                                |                    |  |  |  |  |
| Commissioner     | Control, I.N. (GBR)                           |                    |  |  |  |  |
| Crew Chief       | North, M. (FRA) – Lic. No 16007               |                    |  |  |  |  |
| Umpire 1         | Midland, D. (GER) – Lic. No 16008             |                    |  |  |  |  |
| Umpire 2         | South, G. (NED) – Lic. No 16009               |                    |  |  |  |  |
| Scorer           | Precise, A. – Lic. No 16107                   |                    |  |  |  |  |
| Assistant Scorer | Assist, D. – Lic. No 16207                    |                    |  |  |  |  |
| Timer            | Accurate, B. – Lic. No 16307                  |                    |  |  |  |  |
| Shot Clock Op.   | Control, C. – Lic. No 16407                   |                    |  |  |  |  |

| TEAM LISTS  |                 |         |             |                     |         |
|-------------|-----------------|---------|-------------|---------------------|---------|
| Licence No. | Player's Name   | No.     | Licence No. | Player's Name       | No.     |
|             | TABLE OFFICIALS |         |             | TECHNICAL DELEGATES |         |
| 100         | Newcastle, E.   | 0       | 204         | Bradford, D.        | 4       |
| 103         | Leicester, R.   | 3       | 205         | Derby, T.           | 5       |
| 104         | Worcester, W.   | 4       | 206         | Essex, L.           | 6       |
| 105         | Cheshire, P.    | 5       | 207         | Hemel, S.           | 7       |
| 106         | Glasgow, R.     | 6       | 208         | Kent, C.            | 8       |
| 107         | London, L.      | 7       | 209         | Lancashire, S.      | 9       |
| 108         | Sheffield, S.   | 8       | 210         | Reading, R.         | 10      |
| 109         | Bristol, F.     | 9       | 211         | North, T.           | 11      |
| 110         | Manchester, G.  | 10      | 212         | Teesside, M.        | 12      |
| 112         | Plymouth, R.    | 12      | 213         | Westminster, W.     | 13      |
| 115         | Leeds, F.       | 15      | 214         | Worthing, T.        | 14      |
| 120         | Surrey, S.      | 20      |             |                     |         |
| C01         | Pro, B.         | Coach   | C11         | Division, B.        | Coach   |
| C02         | League, BL.     | A.Coach | C12         | One, E.             | A.Coach |

|           | PLAY-BY-PLAY GAME SCRIPT                                                                             |                          |
|-----------|------------------------------------------------------------------------------------------------------|--------------------------|
| Game Time | Action                                                                                               | Note No.                 |
| -40:00    | Both coaches present their team lists to the Scorer                                                  |                          |
| -10:00    | The scorer receives the following information:                                                       |                          |
|           | Captains: Team A-7; Team B-11                                                                        | See General              |
|           | Starting 5: Team A-0, 3, 7, 15, 20; Team B-4, 6, 9, 11, 14                                           | Principles               |
|           | Both coaches sign the scoresheet                                                                     |                          |
|           | 1 <sup>st</sup> Quarter                                                                              |                          |
| 10:00     | The Teams line up for the tip-off in the directions Team A shooting towards the left of the scorer's | 1                        |
|           | table and Team B shooting to the right.                                                              |                          |
|           | Game tips off, possession is controlled by Team A                                                    |                          |
| 9:49      | A7 scores 2 points                                                                                   | 2                        |
| 9:30      | B6 scores 2 points                                                                                   |                          |
| 8:55      | A0 scores 3 points                                                                                   | 3                        |
| 8:22      | A3 is fouled by B11                                                                                  | 4                        |
| 8:10      | A3 scores 2 points                                                                                   |                          |
| 7:57      | B6 is fouled by A15 in the act of shooting a 2 point shot, the shot does not enter the basket        | (5)<br>(6)               |
|           | B6 scores the 1 <sup>st</sup> free-throw                                                             | 6                        |
|           | B6 misses the 2 <sup>nd</sup> free-throw                                                             |                          |
| 7:45      | B6 leaves the game and is substituted by B8 (Current players on court B4, 8, 9, 11, 14)              | $\overline{\mathcal{O}}$ |
| 7:09      | B8 scores 2 points                                                                                   |                          |
| 6:20      | A0 is fouled by B14                                                                                  |                          |
| 6:03      | A0 scores 3 points                                                                                   |                          |
| 5:55      | B14 is fouled by A0 in the act of shooting a 3 point shot, the shot does not enter the basket        |                          |
|           | B14 scores all 3 free-throws                                                                         |                          |
| 5:04      | A0 leaves the game and is substituted by A4 (Current players on court A3, 4, 7, 15, 20)              |                          |
| 3:53      | A20 scores 2 points                                                                                  |                          |
| 3:38      | B4 is fouled by A20 in the act of shooting a 2 point shot, the basket is successful                  | (8)                      |
|           | B4 misses the free-throw                                                                             | *Traditional only*       |
| 3:06      | B4 scores 2 points                                                                                   |                          |
| 2:28      | A3 scores 3 points                                                                                   |                          |
| 2:14      | A3 scores 3 points                                                                                   |                          |
| 1:28      | B14 scores 2 points                                                                                  |                          |
| 1:00      | A4 is fouled by B4 in the act of shooting a 3 point shot, the basket is successful                   |                          |
|           | A4 misses the free-throw                                                                             |                          |
| 0:42      | A15 scores 2 points                                                                                  |                          |
| 0:20      | B14 scores 3 points                                                                                  |                          |
| 0:02      | A4 scores 2 points                                                                                   |                          |