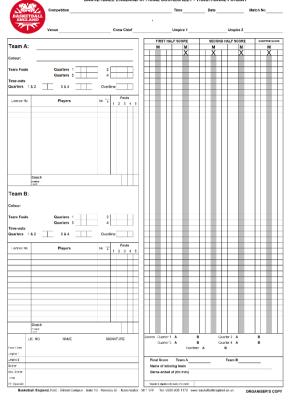

# **Definitions & Abbreviation**

| FIBA TO Manua                                      | al/ TOM FIBA Tab                      | le Officials Man                | ual Version 2                                  |                                                            |                                 |
|----------------------------------------------------|---------------------------------------|---------------------------------|------------------------------------------------|------------------------------------------------------------|---------------------------------|
|                                                    |                                       | oral D-                         | incipios                                       | ns of the scoresh                                          | Match Number<br>The match numbe |
| <u></u>                                            | Gen                                   | erai Pr                         | incipies                                       |                                                            | entered here. Thi               |
| writing on the coord                               | hese general p                        | rinciples app                   | ly to all version                              | ns of the scoresh                                          | <b>ieet</b> hally displayed c   |
| writing on the score<br>impleted in <b>BLOCK (</b> |                                       |                                 | Date & Time                                    |                                                            |                                 |
|                                                    |                                       | orded in 24hr clock.            |                                                | ime, not the advertised tip                                | If there is no mat              |
| LETTERS.                                           |                                       |                                 | time.                                          |                                                            | number, then a '-'              |
|                                                    |                                       | Date is i                       | n the format dd.mm.yy                          | /y                                                         | entered into this b             |
|                                                    | BA                                    | SKETBALL ENGLAND                | OFFICIAL SCORESHEET                            | - TRADITIONAL FORMAT                                       |                                 |
|                                                    | Competition                           | OFFICIALS' CUP                  | Time 14                                        | :15 Date 10.09.2018 Matc                                   | h No O8                         |
| IEADER                                             | RALL                                  | MISSIONERS                      |                                                | STATISTICIANS                                              |                                 |
|                                                    |                                       | NISSIONERS                      | V                                              | STATISTICIANS                                              |                                 |
|                                                    | Venue EIS SHEFF                       | IELD Crew Chief                 | EUROPE, W. Umpire 1                            | AFRICA, X. Umpire 2 A                                      | SIA, Y.                         |
|                                                    |                                       |                                 | FIRST HALF SCORE                               | SECOND HALF SCORE                                          | OVERTIME SCORE                  |
| Team A:                                            | COMMISSIC                             | NERS                            | M                                              | M                                                          | M                               |
|                                                    |                                       |                                 | — X—                                           | <u> </u>                                                   | – X– nittee                     |
| Colour:                                            | WHITE                                 |                                 |                                                |                                                            |                                 |
| Team Fouls                                         | Quarters 1                            | 2                               |                                                |                                                            |                                 |
|                                                    | Quarters 3                            | 4                               | Tea                                            | m & Player Names                                           |                                 |
| Time-outs<br>Quarters 1                            | & 2 3 & 4                             | Overtime                        |                                                | ame is entered here <b>in full</b> .                       |                                 |
| Qualters                                           | α= <u></u> 3α+                        |                                 |                                                | in <b>numerical order</b> in the for                       | m SURNAME, <u>I</u> .           |
| Licence No                                         | Players                               | No Player                       | The <b>full</b> licen                          | ce number is also recorded.                                |                                 |
| 304                                                | CHINA, A. (CAP)                       | <sup>2</sup> * Except           |                                                | ional games only the last 3 d                              |                                 |
| 304                                                | INDIA, B.                             | numbe                           |                                                | /BF scoresheet, the licence i                              |                                 |
| 306                                                | INDONESIA, C.                         | 6 sub                           |                                                | classification (See Example                                |                                 |
| 323                                                | BRAZIL, D.                            |                                 |                                                | nce card is provided a '-' sho                             |                                 |
| 309<br>336                                         | NIGERIA, E.<br>RUSSIA, F.             | 8                               | ensure this car                                | not be added after the gam                                 | e.                              |
| 374                                                | JAPAN, G.                             | 10                              |                                                | Starting Ec and Captains                                   |                                 |
| 366                                                | MEXICO, H.                            | 11                              | At least 10 minute                             | Starting 5s and Captains<br>s before tip, the scorer shall | ask both coaches for            |
| 381                                                | GERMANY, I.<br>TURKEY, J.             | 12<br>15                        |                                                | ayers. This is recorded by in                              |                                 |
| 345                                                | PORTUGAL, J.                          | 21                              |                                                | player-in column.                                          |                                 |
| .'                                                 |                                       |                                 |                                                |                                                            |                                 |
| 942                                                | Coach AUSTRALIA, K.                   | KAustralía                      | The coach sha                                  | II also inform the scorer of t                             | ne captain. This is             |
| ; 📃                                                | Coach                                 |                                 |                                                | inscribing '(CAP)' after the                               |                                 |
| Team B:                                            | STATISTIC                             | IANS                            |                                                |                                                            |                                 |
| TEAM                                               | BLUE                                  |                                 |                                                |                                                            |                                 |
| DETAILS                                            | BLUL                                  |                                 |                                                |                                                            |                                 |
| realit Fouls                                       | Quarters 1                            | 2                               | At this time the Co                            | ach shall check the informat                               | ion has been entered            |
| Time-outs                                          | Quarters 3                            | 4                               |                                                | sheet correctly. Once satisfie                             |                                 |
| Quarters 1                                         | & 2 3 & 4                             | Overtime                        |                                                | scoresheet next to his nam                                 |                                 |
| ` <b>、</b>                                         |                                       |                                 |                                                |                                                            |                                 |
| Licence No                                         | Players                               | No I 2 3 4 5                    | Coach A shall pro                              | ovide this information first fo                            | llowed by Coach B.              |
| 862                                                | FRANCE, L.                            | 3                               |                                                |                                                            |                                 |
|                                                    | ITALY, M.                             | 4                               | If there is no co                              | ach the captain shall act as                               | Coach and shall be              |
| 806                                                | SPAIN, N.<br>KENYA, O.                | 6                               |                                                | h (CAP) after his name in the                              |                                 |
| 822                                                | ARGENTINA, P.                         | 7                               |                                                |                                                            |                                 |
| 877                                                | POLAND, Q.                            | 8                               |                                                |                                                            |                                 |
| 833<br>832                                         | CANADA, R. (CAP)                      | 9                               |                                                | Pon Colours                                                |                                 |
| 832                                                | PERU, S.<br>MALAYSIA, T.              |                                 | rer shall use 2 differen                       | Pen Colours<br>t coloured pens, the Dark                   | Colour (Black or Bl             |
|                                                    |                                       |                                 |                                                | and <b>Red</b> .                                           |                                 |
|                                                    |                                       |                                 |                                                | etails should all be comple                                |                                 |
| 933                                                | Coach HOLLAND, U.                     |                                 | <sup>st</sup> and 3 <sup>rd</sup> quarters are | completed in <b>Red</b> . The 2 <sup>n</sup>               |                                 |
| 977                                                | Assistant GREECE, V.                  |                                 | compl                                          | eted in the <b>Dark Colour</b> .                           |                                 |
| , LI                                               | C. NO NAME                            | signature                       | overtime be required, a                        | all of <mark>overtime</mark> shall be con-                 | mpleted using the D             |
|                                                    | 007 EUROPE, W.                        | C                               | olour as overtime is c                         | onsidered a continuation                                   | bitthe 4 <sup>st</sup> quarter. |
|                                                    | 033 AFRICA, X.                        |                                 | UVEI                                           | ······································                     |                                 |
|                                                    | 1071 ASIA, Y.                         | FOOTER                          | Final Score Team A                             | Team B                                                     |                                 |
| 4                                                  | 1133 NORTH, M.                        | FUUTER                          | Name of winning team                           |                                                            |                                 |
|                                                    | 1144 SOUTH, D.                        |                                 | Gamevended at (hh:mm)                          |                                                            |                                 |
|                                                    | 1156 EAST, G.<br>1178 WEST, L.        |                                 | Captain's signature in case of protest         |                                                            |                                 |
|                                                    | all England, NSC - Etihad Campus - Ga | te 13 - Rowsley St – Manchester |                                                | ww.basketballengland.co.uk ORGA                            | NISER'S COPY                    |
|                                                    | Unused Player                         |                                 |                                                | CAGA                                                       |                                 |
| At the first opportu                               | nity after the game starts            |                                 | olour, rule through an                         | У                                                          | 2                               |
| nused player, coa                                  | ch and officials boxes. I             | f there are more tha            | n one blank entries, th                        | ie                                                         |                                 |
|                                                    | all reach the first foul box          |                                 |                                                |                                                            |                                 |

# Basketball England Traditional Scoresheet