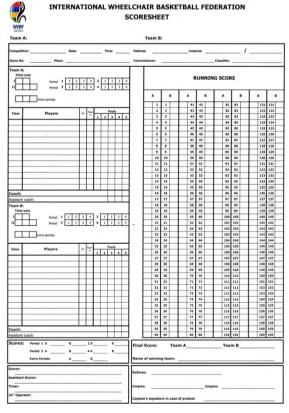

olour, rule through an                         | У                                                          | 2                               |
| nused player, coa                                  | ch and officials boxes. I             | f there are more tha            | n one blank entries, th                        | ie                                                         |                                 |
|                                                    | all reach the first foul box          |                                 |                                                |                                                            |                                 |

# **The Four Types of Scoresheet**

# Basketball England Traditional Scoresheet



### **IWBF Scoresheet**



# Basketball England Running Scoresheet



### **FIBA Scoresheet**



FEDERATION INTERNATIONALE DE BASKETBALL INTERNATIONAL BASKETBALL FEDERATION SCORESHEET



# Which Scoresheet Will I Be Using?

All four formats of the scoresheet are used in Britain. The table below shows which format is used at different levels of the game.

| Level of Game                                                                                                                                                                             | Scoresheet(s) Used