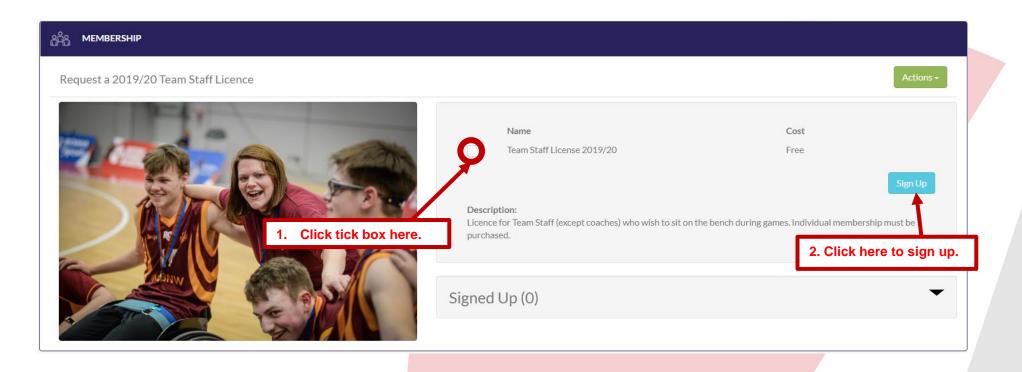

## Section 4.g. Team Staff.

i. Click the tick box where it says Team Staff Licence 19/20. then click sign up.

ii. To receive a Team Staff licence, you must have your membership to receive your licence, you can select what role(s) you hold from the drop down menu.