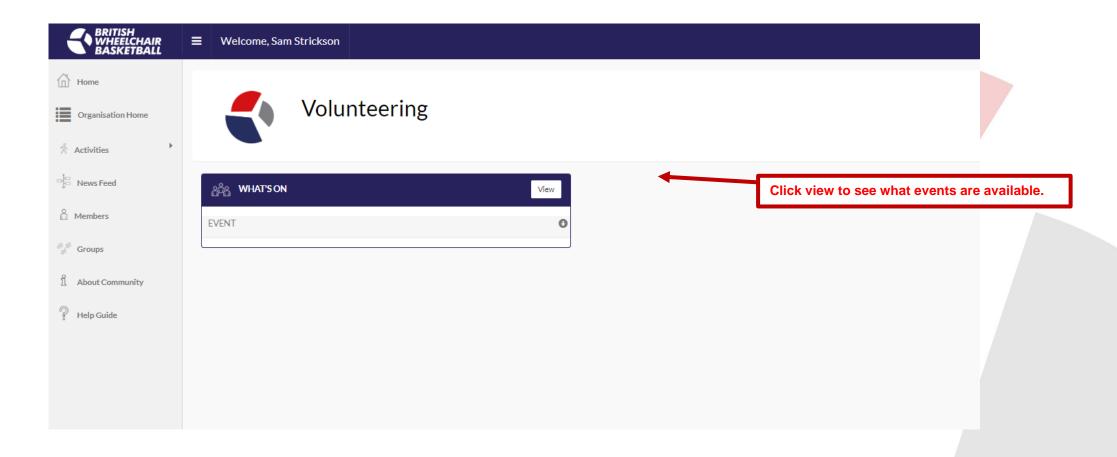

# Section 7. Registering to volunteer

a. First of all, hover over the volunteering tile and click to join the community.

b. When you are on the volunteering page, you will see the what's on section, to see what events are available for you to volunteer at click the view button.