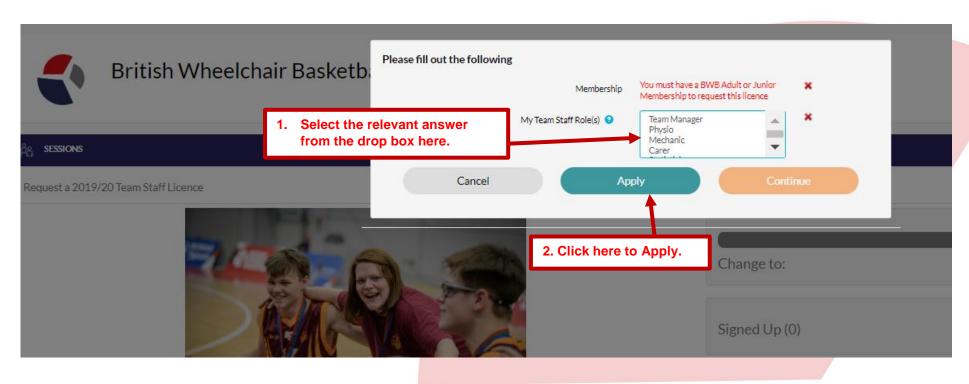

## Section 4.g. Team Staff.

i. Click the tick box where it says Team Staff Licence 19/20. then click sign up.

ii. To receive a Team Staff licence, you must have your membership to receive your licence, you can select what role(s) you hold from the drop down menu.