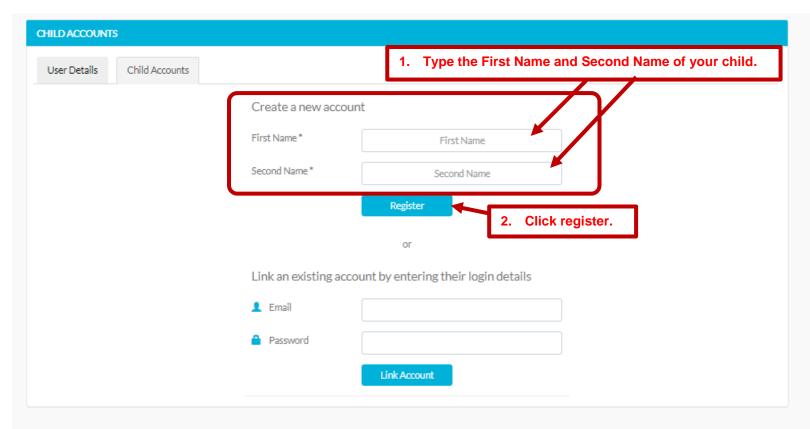

- c. Linking your child's account
  - i. Creating a new account for your child.
    - a. Type the First Name and Second Name of your child then click register.

b. You will then be redirected to the below page, where it lists the child accounts you have linked. You can then add further child accounts by repeating the process on the form on the right hand side.