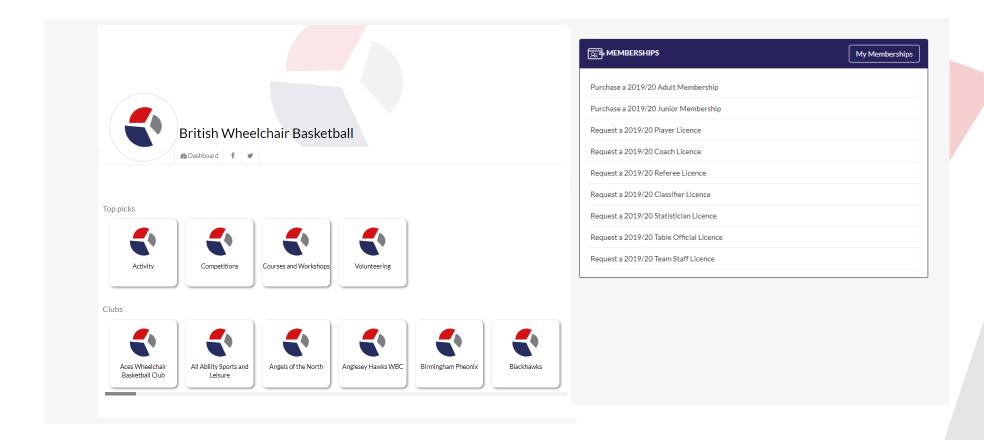

Section 4. Request a licence; Player, Coach, Referee, Classifier, Statistician, Table Official, Team Staff - On the main page, there is a box titled memberships, click on the relevant licence you wish to request.