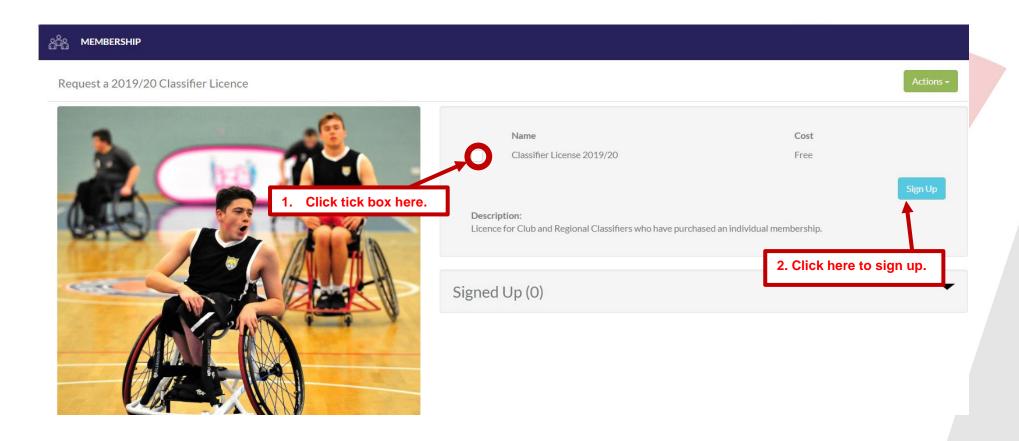

#### Section 4.d. Classifier.

i. Click the tick box where it says Classifier Licence 19/20. then click sign up.

ii. To receive a Classifier licence, you must have your membership and correct qualifications to receive your licence.