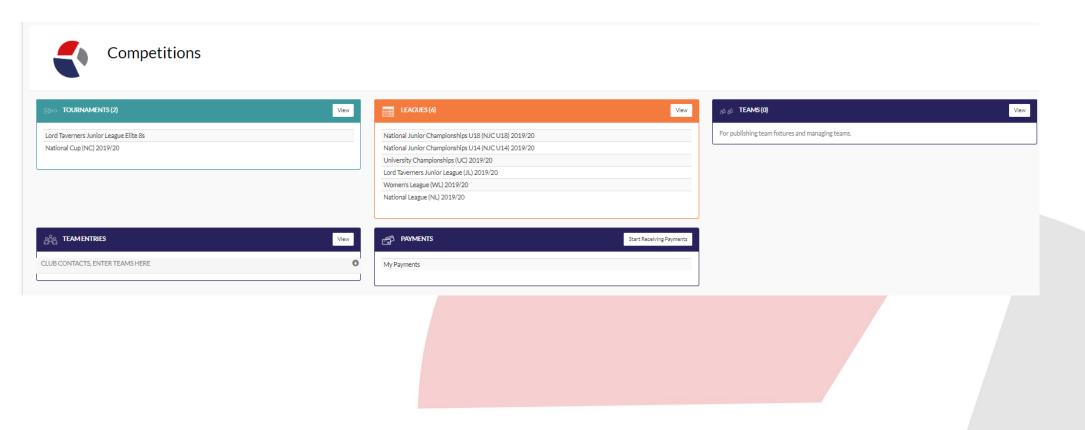

# **Section 9. To view Competitions**

a. Click on the competition community tile.

b. Find the competition you wish to view and click on the name.