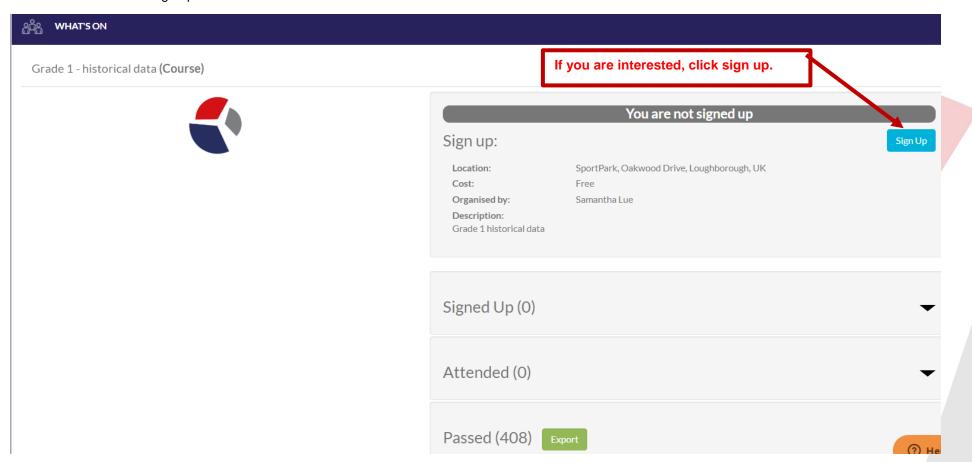

c. Find the course you are interested in attending, and click on the name or details.

d. Click sign up for the course.

# **Section 9. To view Competitions**

a. Click on the competition community tile.

b. Find the competition you wish to view and click on the name.