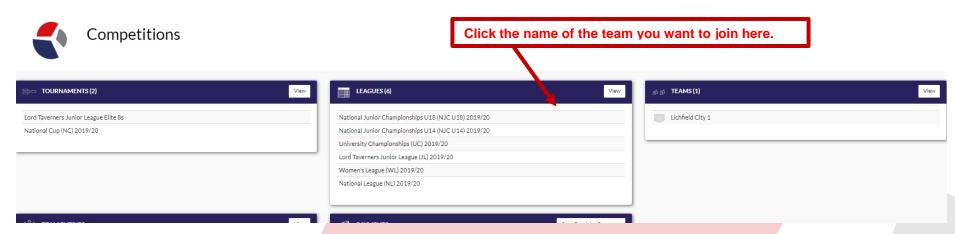

## Section 6. Join a team

a. On the homepage click the competitions tile.

- b. Once on the competitions page look underneath the team section on the right hand side.
- c. This will list all the teams that have entered competitions this season. Find your team and click on the name.