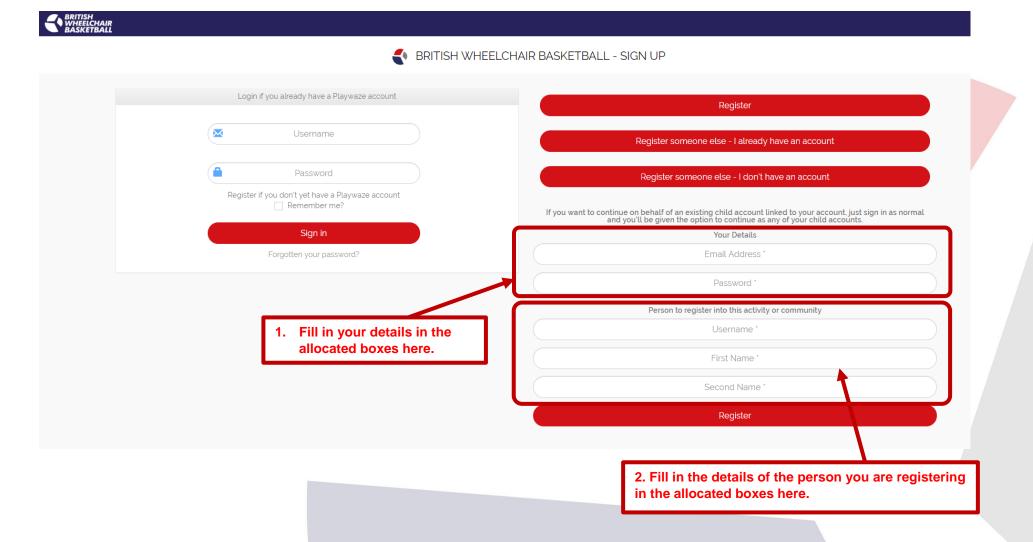

#### ♣ BRITISH WHEELCHAIR BASKETBALL - SIGN UP

2. Fill in the details of the person you are registering in the allocated boxes here.

f. You will then be directed to the homepage.