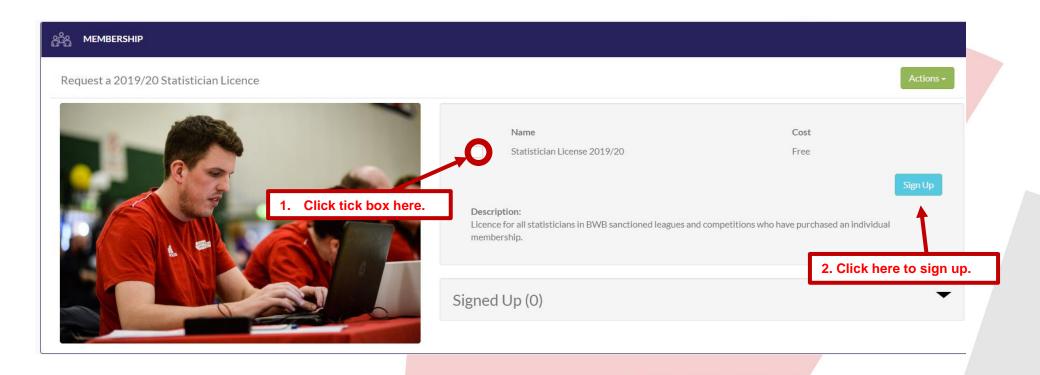

#### Section 4.e. Statistician.

i. Click the tick box where it says Statistician Licence 19/20. then click sign up.

ii. To receive a Statistician licence, you must have your membership to receive your licence.