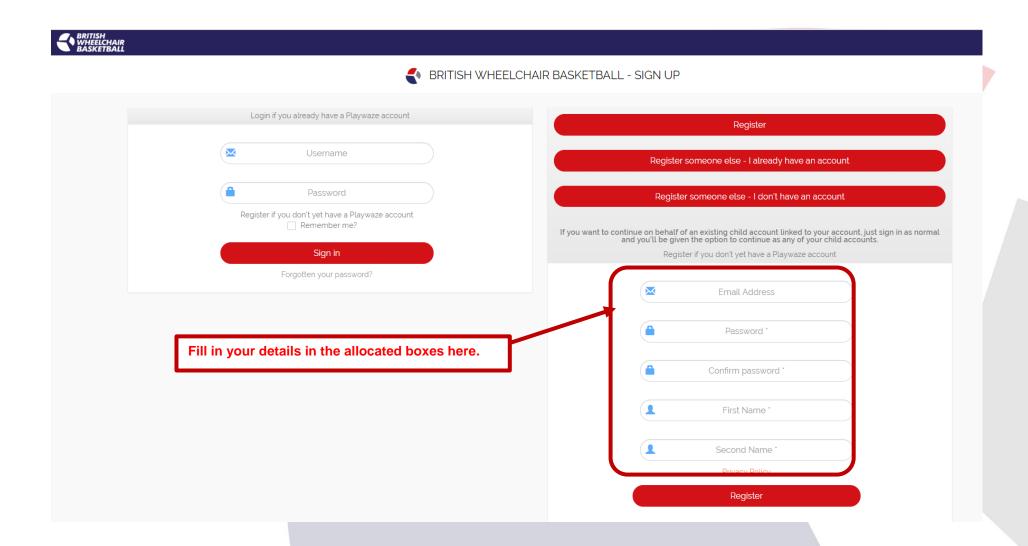

c. Register yourself.

d. Register someone else – I already have an account.

e. Register someone else – I don't have an account.