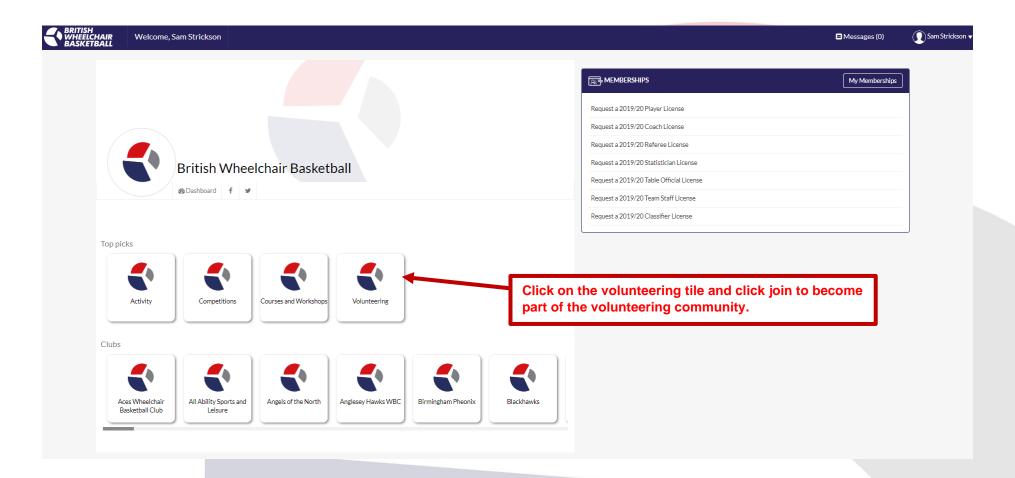

# Section 7. Registering to volunteer

a. First of all, hover over the volunteering tile and click to join the community.

b. When you are on the volunteering page, you will see the what's on section, to see what events are available for you to volunteer at click the view button.