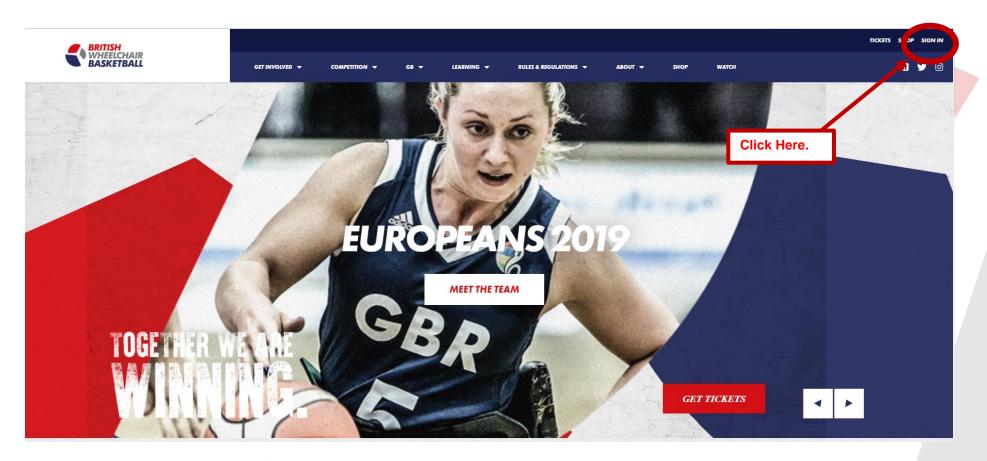

## Section 1. Registering as a Member for the first time

a. Go onto the main website, click on the sign in button in the top right corner.

- b. Click on the register button to sign up as a new user, or if you are registering another user click the relevant button below.
  - i. If you already have an account, use your username (email) and chosen password to sign in