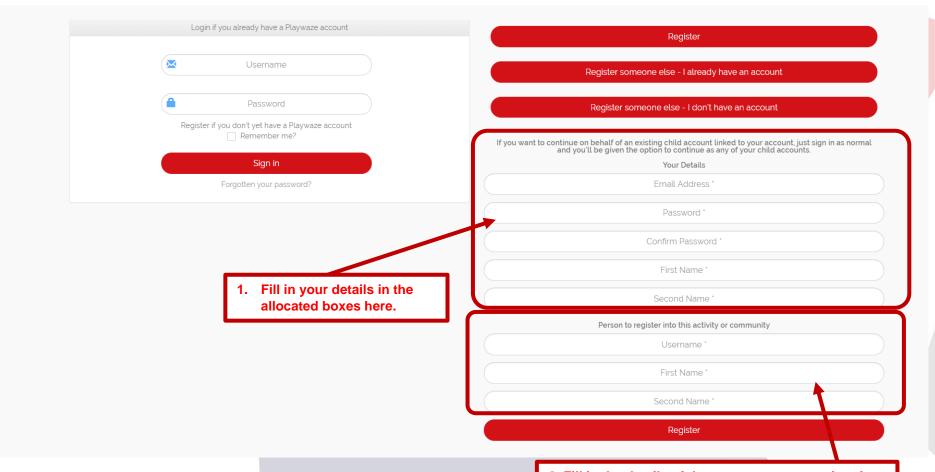

## Section 1. Registering as a Member for the first time

a. Go onto the main website, click on the sign in button in the top right corner.

- b. Click on the register button to sign up as a new user, or if you are registering another user click the relevant button below.
  - i. If you already have an account, use your username (email) and chosen password to sign in

| BRITISH WHEELCHAIR BASKETBALL                                                                                                                                        | Click Here.                                                                                                                                                                                                                                                                                 |
|----------------------------------------------------------------------------------------------------------------------------------------------------------------------|---------------------------------------------------------------------------------------------------------------------------------------------------------------------------------------------------------------------------------------------------------------------------------------------|
| ■ BRITISH WHEELCH                                                                                                                                                    | HAIR BASKETBALL - SIGN UP                                                                                                                                                                                                                                                                   |
| Login if you already have a Playwaze account  Username  Password  Register if you don't yet have a Playwaze account  Remember me?  Sign in  Forgotten your password? | Register someone else - I already have an account  Register someone else - I don't have an account  If you want to continue on behalf of an existing child account linked to your account, just sign in as normal and you'tl be given the option to continue as any of your child accounts. |
| BRITISH Playwaze WHEELCHAIR BASKETBALL                                                                                                                               | SPORT THE NATIONAL LOTTERY                                                                                                                                                                                                                                                                  |

c. Register yourself.

d. Register someone else – I already have an account.

e. Register someone else – I don't have an account.

#### ♣ BRITISH WHEELCHAIR BASKETBALL - SIGN UP

2. Fill in the details of the person you are registering in the allocated boxes here.

f. You will then be directed to the homepage.