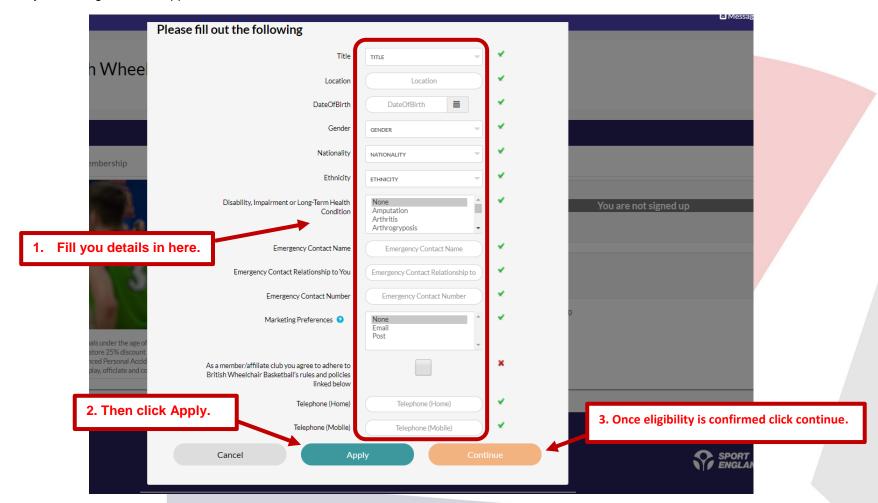

iii. You will be redirected to this pop up, you will need to fill in your correct details to qualify for membership, once completed, click apply to check whether you are eligible, once approved click continue.

iv. Then you need to input your payment details to process your payment for your membership.