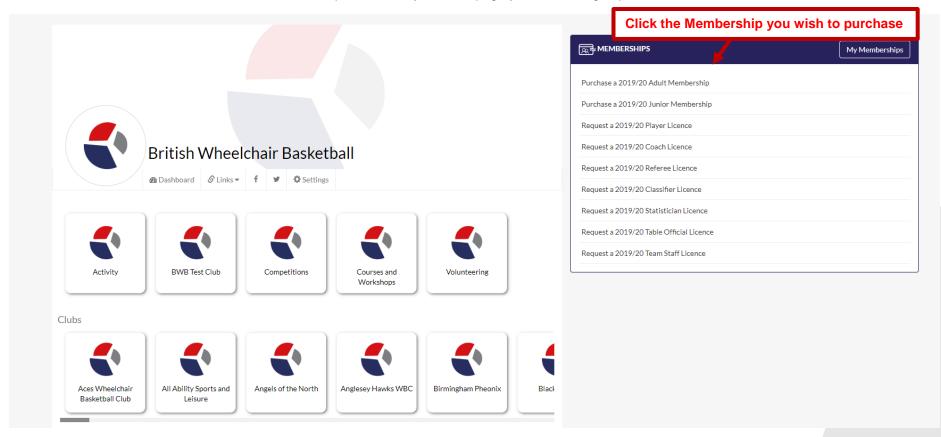

## Section 2. Purchase a membership

- a. Adult Membership.
  - i. Click on the Purchase a 2019/20 Adult Membership link to take you to the page you need to sign up.

ii. To sign up you need to click the check box next to where it says BWB Adult Membership 2019/20 then click sign up.

Section 4. Request a licence; Player, Coach, Referee, Classifier, Statistician, Table Official, Team Staff - On the main page, there is a box titled memberships, click on the relevant licence you wish to request.