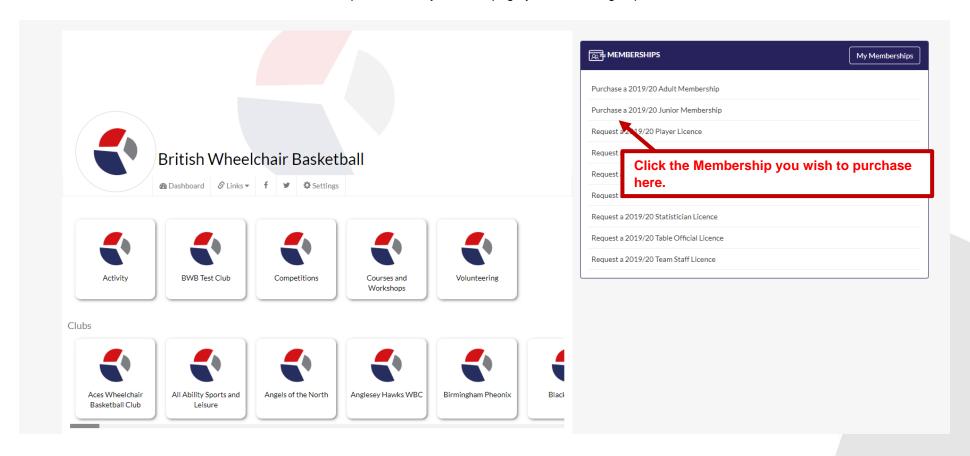

Section 4. Request a licence; Player, Coach, Referee, Classifier, Statistician, Table Official, Team Staff - On the main page, there is a box titled memberships, click on the relevant licence you wish to request.