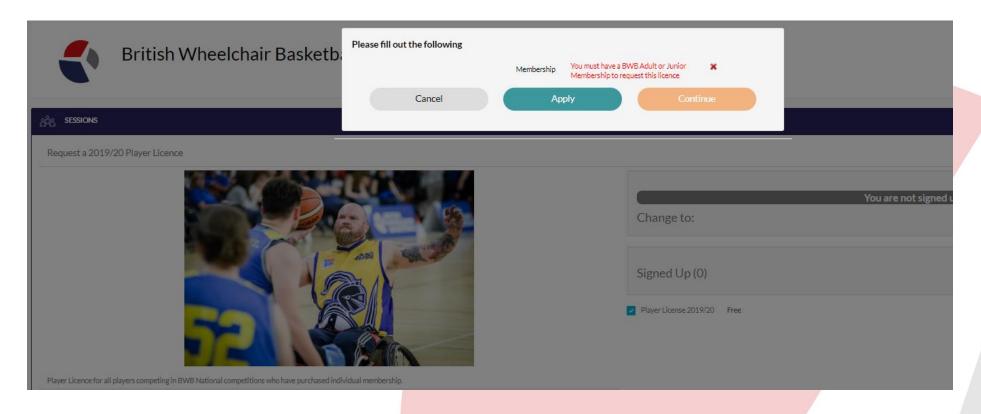

## Section 4.a. Player.

i. Click the tick box where it says Player Licence 19/20. then click sign up.

ii. To receive a Player licence, you must have purchased an Adult or Junior membership first.