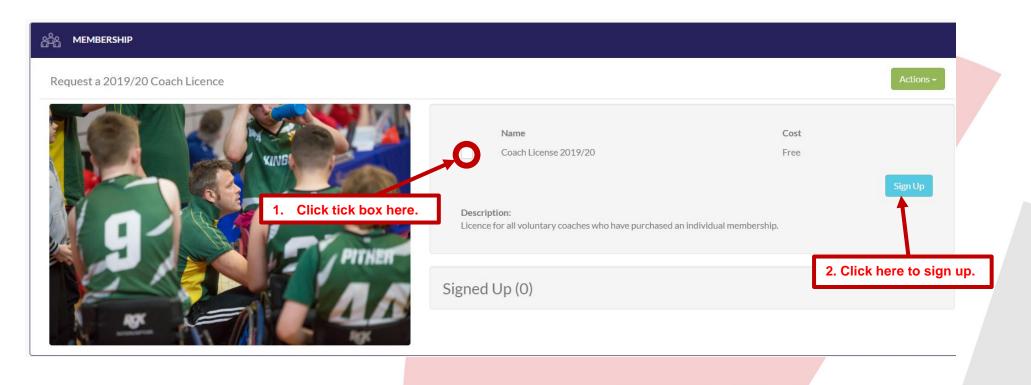

#### Section 4.b. Coach.

iii. Click the tick box where it says Coach Licence 19/20. then click sign up.

iv. To receive a Coach licence, you must have your membership and correct qualifications and a valid DBS request to receive your licence.