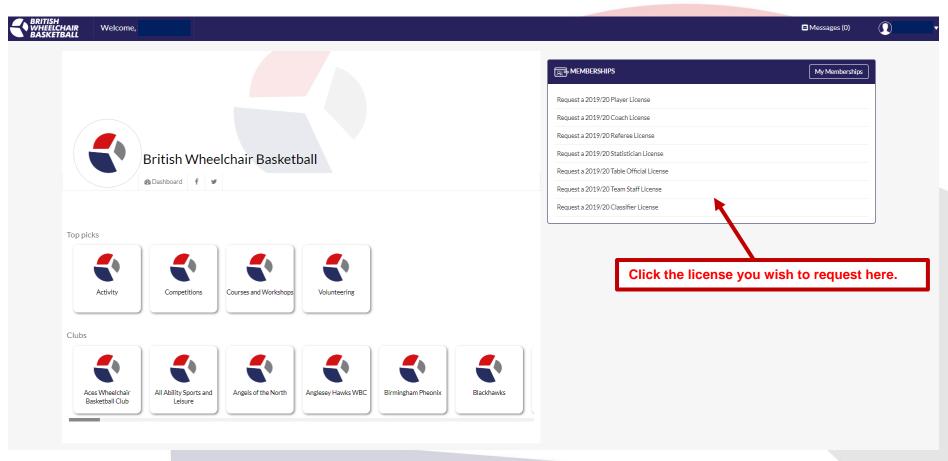

Section 4. Request a licence; Player, Coach, Referee, Classifier, Statistician, Table Official, Team Staff - On the main page, there is a box titled memberships, click on the relevant licence you wish to request.