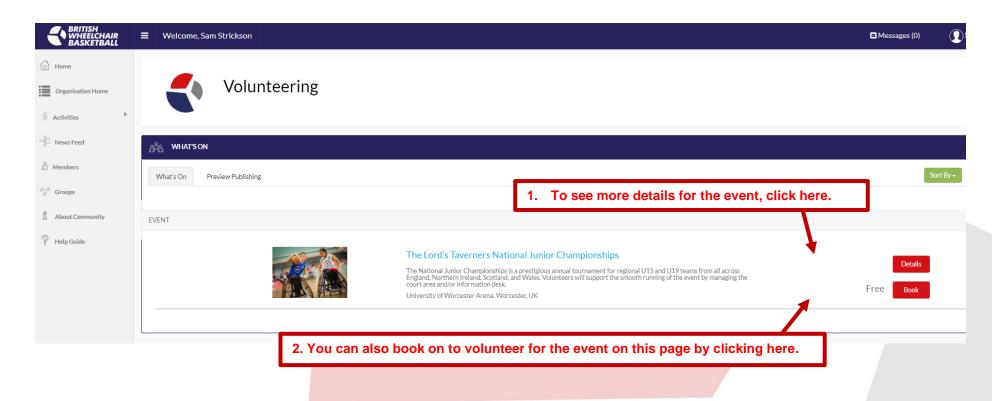

c. You will then see a list of events where you can book, to get more details for the event click the details button, if you don't need to see more details you can click book to sign up for the event.