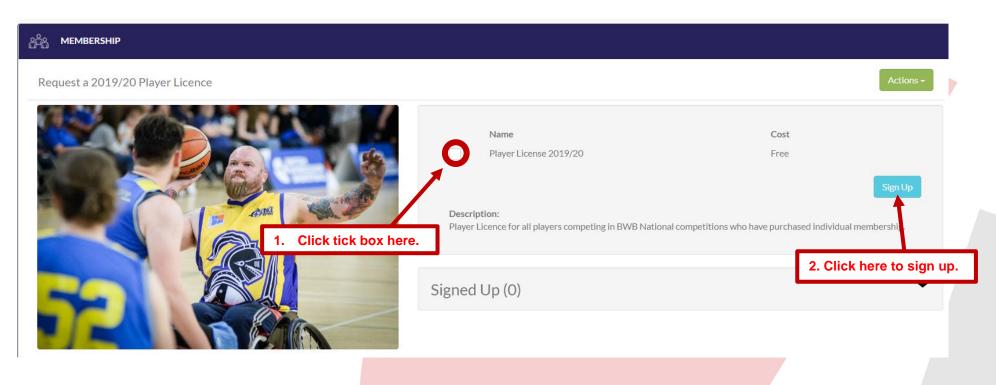

## Section 4.a. Player.

i. Click the tick box where it says Player Licence 19/20. then click sign up.

ii. To receive a Player licence, you must have purchased an Adult or Junior membership first.