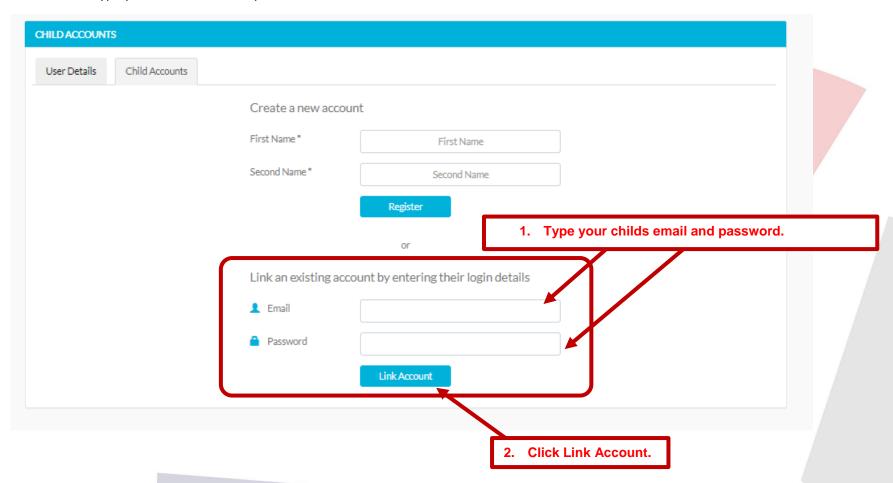

- ii. Linking your child's account if they already have signed up.
  - a. Type your childs email and password

b. You will then be redirected to the below page, where it lists the child accounts you have linked. You can then add further child accounts by repeating the process on the form on the right hand side.