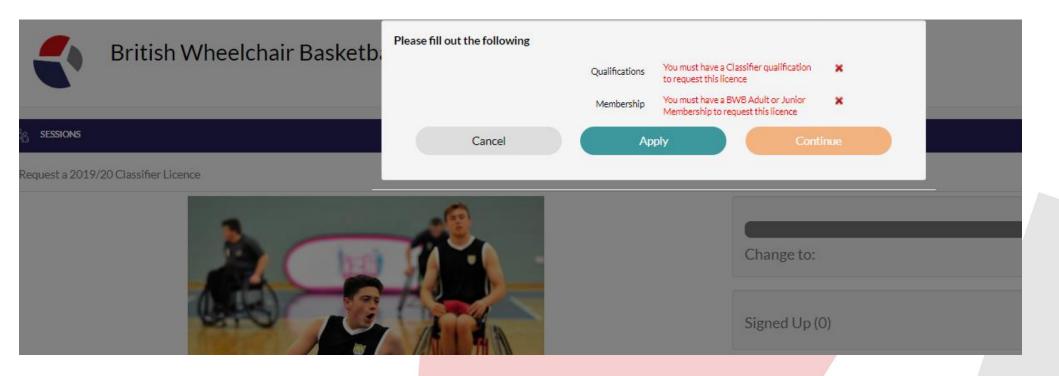

#### Section 4.d. Classifier.

i. Click the tick box where it says Classifier Licence 19/20. then click sign up.

ii. To receive a Classifier licence, you must have your membership and correct qualifications to receive your licence.

#### Section 4.e. Statistician.

i. Click the tick box where it says Statistician Licence 19/20. then click sign up.

ii. To receive a Statistician licence, you must have your membership to receive your licence.