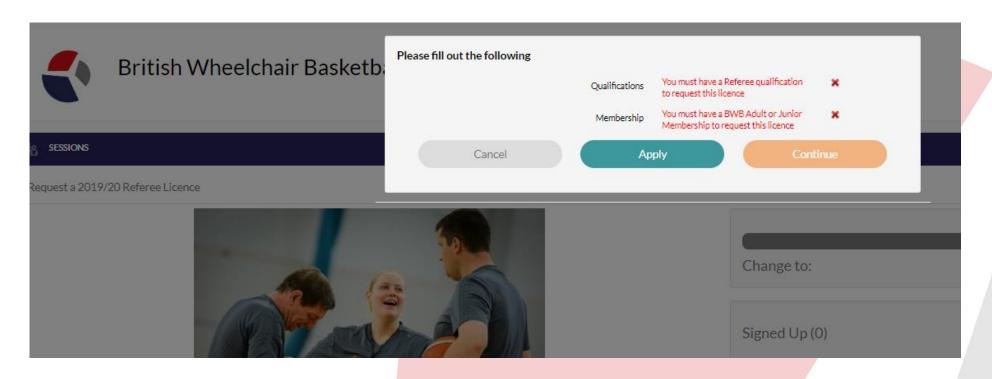

#### Section 4.c. Referee.

i. Click the tick box where it says Referee Licence 19/20. then click sign up.

ii. To receive a Referee licence, you must have your membership and correct qualifications to receive your licence.