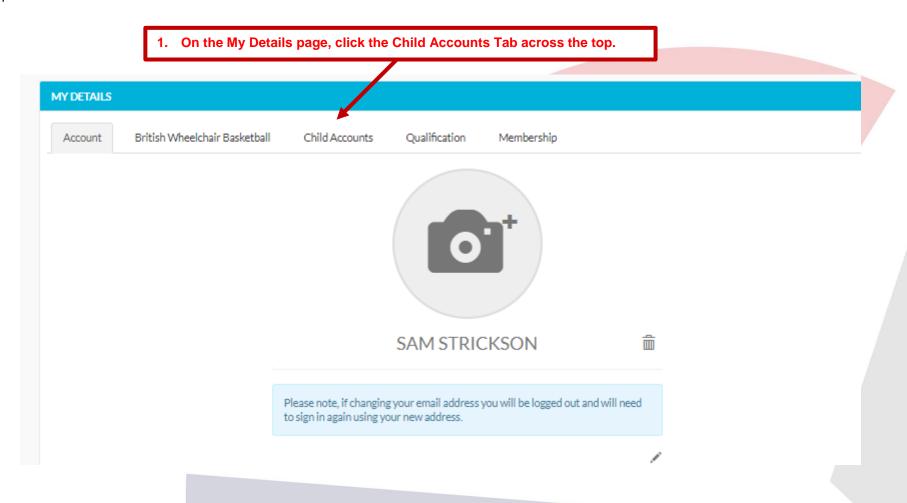

### Section 3. Creating a parent / child account.

a. On the homepage click your name in the top right hand corner, and select my details.

Click your name in the top right hand corner here.

b. You will be taken to the My Details page, where you can update your details. You will then need to click on the tab that says connect child accounts across the top.