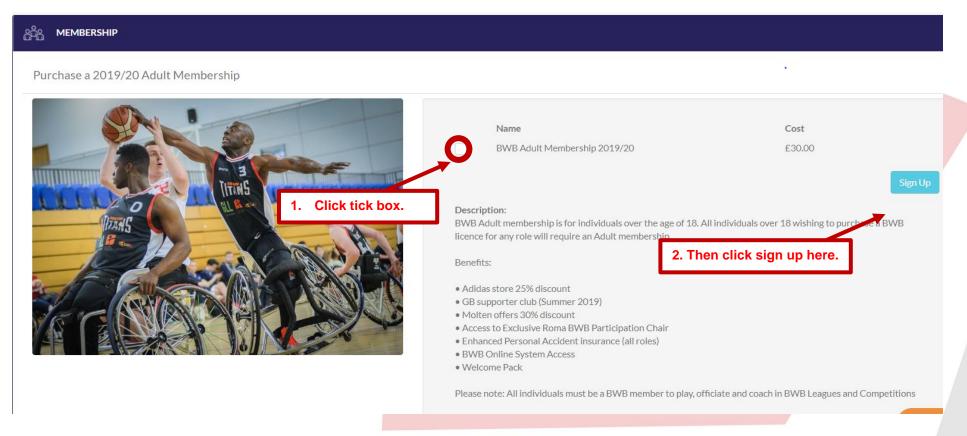

## Section 2. Purchase a membership

- a. Adult Membership.
  - i. Click on the Purchase a 2019/20 Adult Membership link to take you to the page you need to sign up.

ii. To sign up you need to click the check box next to where it says BWB Adult Membership 2019/20 then click sign up.

iii. You will be redirected to this pop up, you will need to fill in your correct details to qualify for membership, once completed, click apply to check whether you are eligible, once approved click continue.