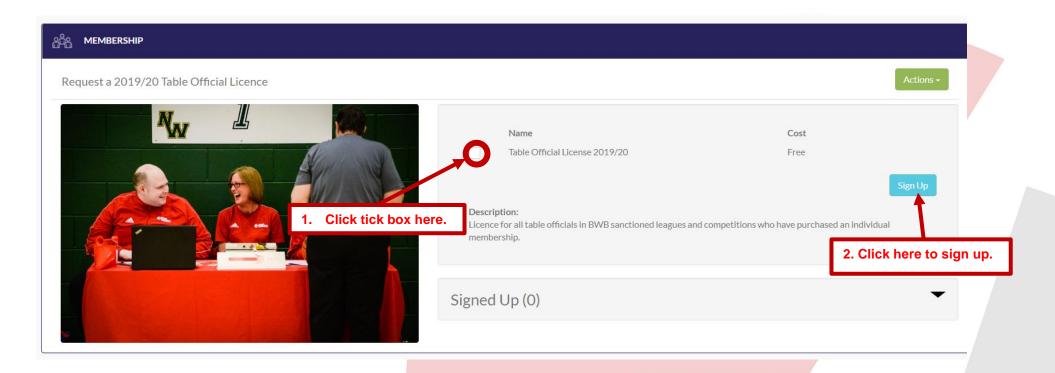

#### Section 4.f. Table Official.

i. Click the tick box where it says Table Official Licence 19/20. Then click sign up.

ii. To receive a Table Official licence, you must have your membership and correct qualifications. You can confirm what qualifications you hold by selecting from the drop down menus.