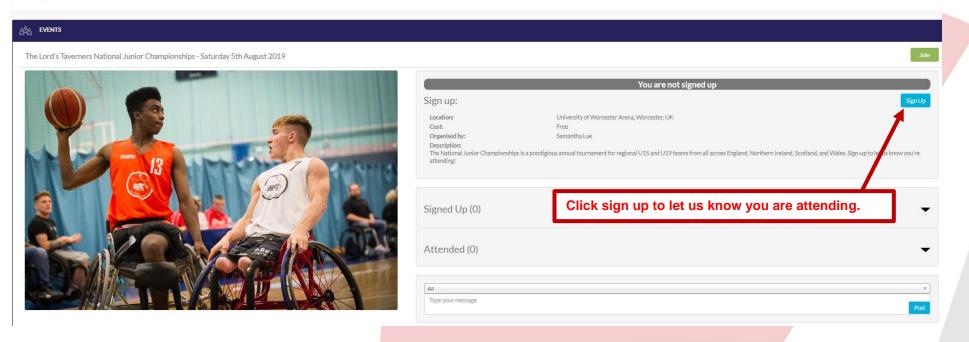

# Section 10. Viewing upcoming activity.

a. Click on the Activity community tile.

b. Click on the arrow underneath events to see what is on.

c. If you are interested in any event, click on the name, you will be then directed to this page. Where you can sign up to confirm attendance.