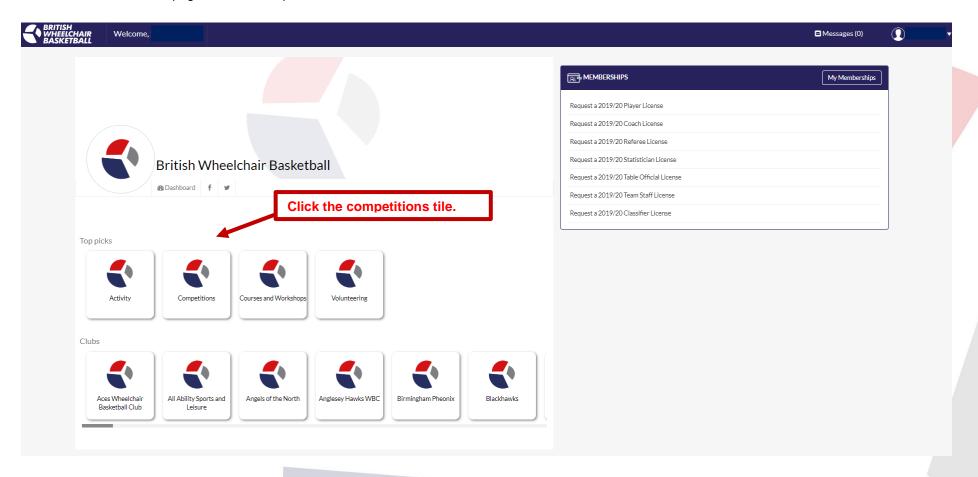

## Section 6. Join a team

a. On the homepage click the competitions tile.

- b. Once on the competitions page look underneath the team section on the right hand side.
- c. This will list all the teams that have entered competitions this season. Find your team and click on the name.