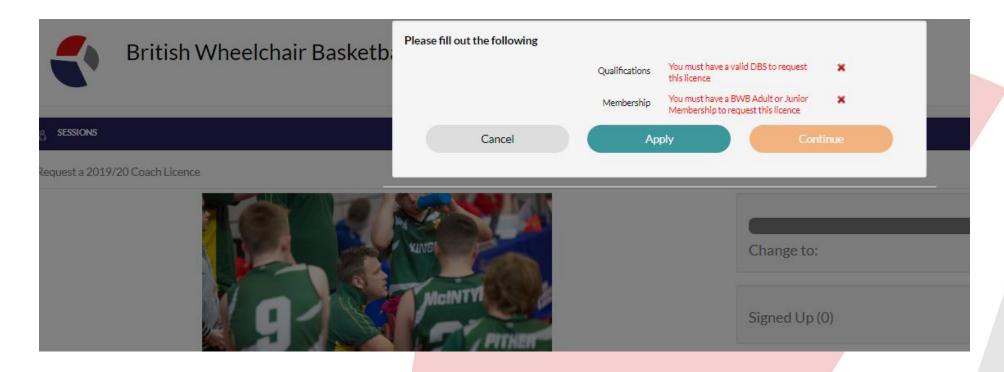

#### Section 4.b. Coach.

iii. Click the tick box where it says Coach Licence 19/20. then click sign up.

iv. To receive a Coach licence, you must have your membership and correct qualifications and a valid DBS request to receive your licence.