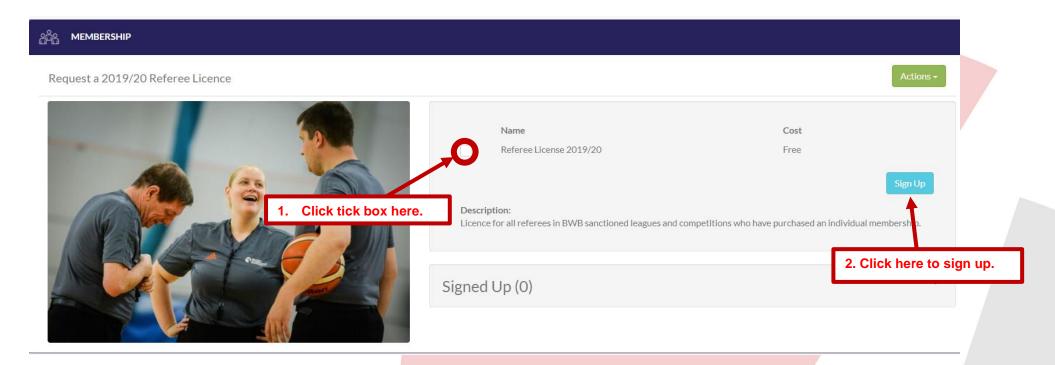

#### Section 4.c. Referee.

i. Click the tick box where it says Referee Licence 19/20. then click sign up.

ii. To receive a Referee licence, you must have your membership and correct qualifications to receive your licence.