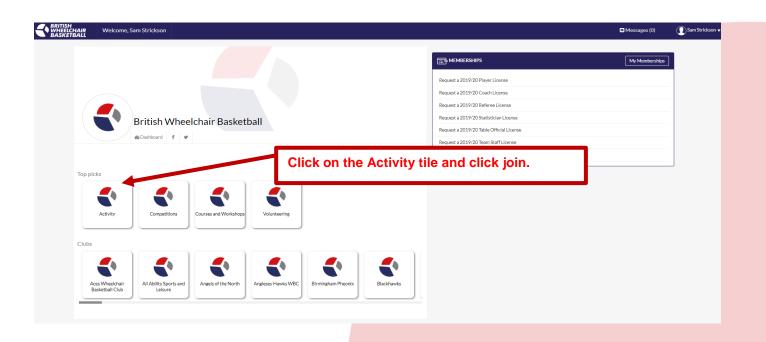

# Section 10. Viewing upcoming activity.

a. Click on the Activity community tile.

b. Click on the arrow underneath events to see what is on.

c. If you are interested in any event, click on the name, you will be then directed to this page. Where you can sign up to confirm attendance.