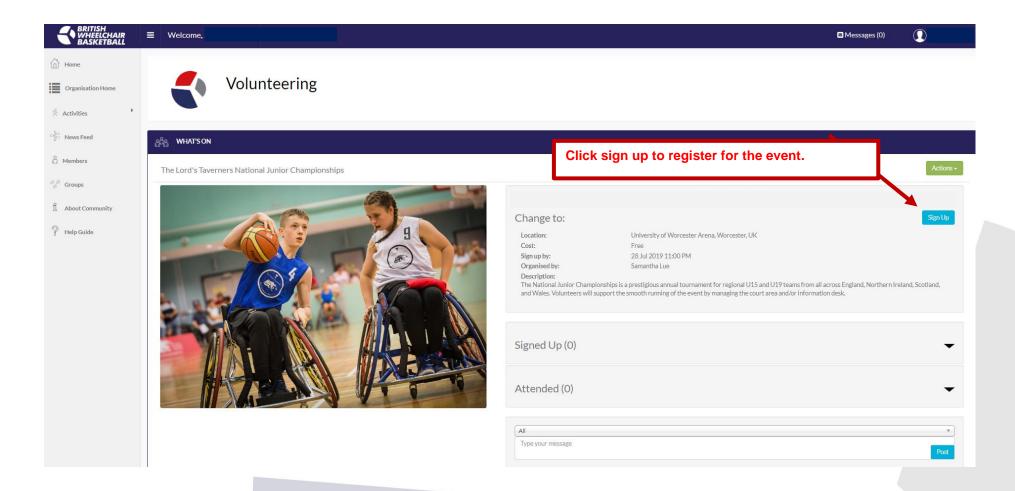

d. After clicking the details page, you will be taken to the below page to sign up to the event click the blue sign up button.