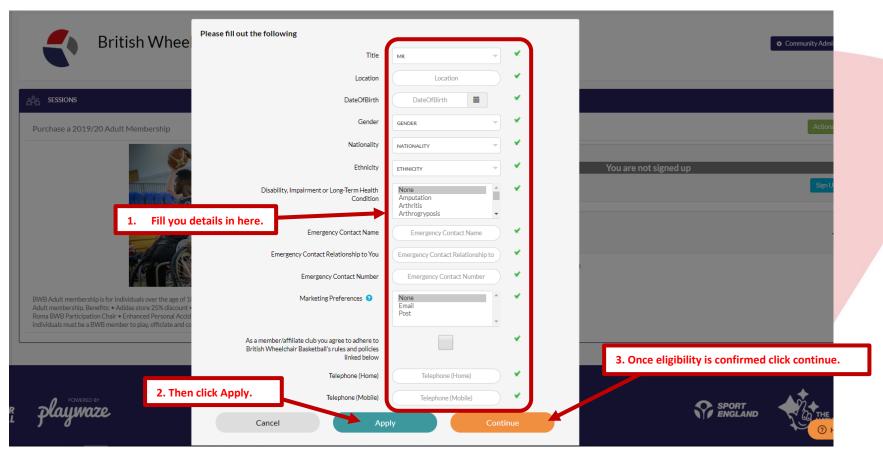

iii. You will be redirected to this pop up, you will need to fill in your correct details to qualify for membership, once completed, click apply to check whether you are eligible, once approved click continue.

iv. Then you need to input your payment details to process your payment for your membership.