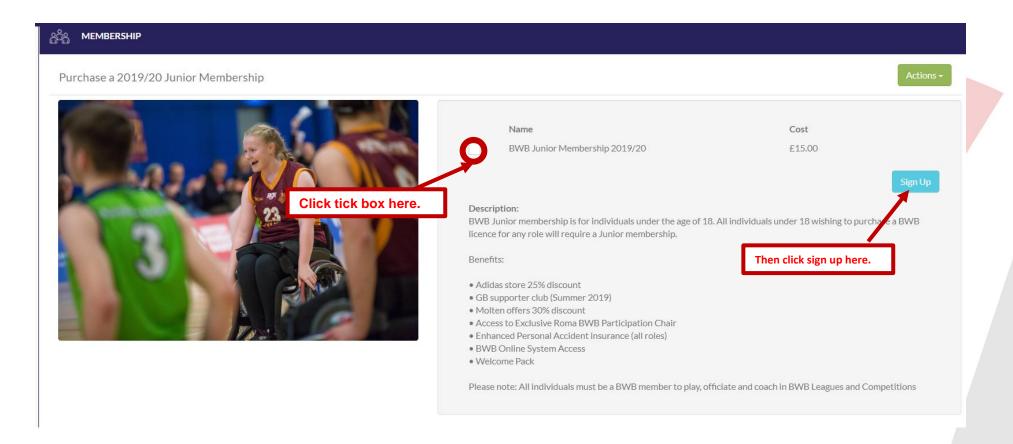

#### b. Junior Membership.

i. Click on the Purchase a 2019/20 Junior Membership link to take you to the page you need to sign up.

ii. To sign up you need to click the check box next to where it says BWB Adult Membership 2019/20 then click sign up.