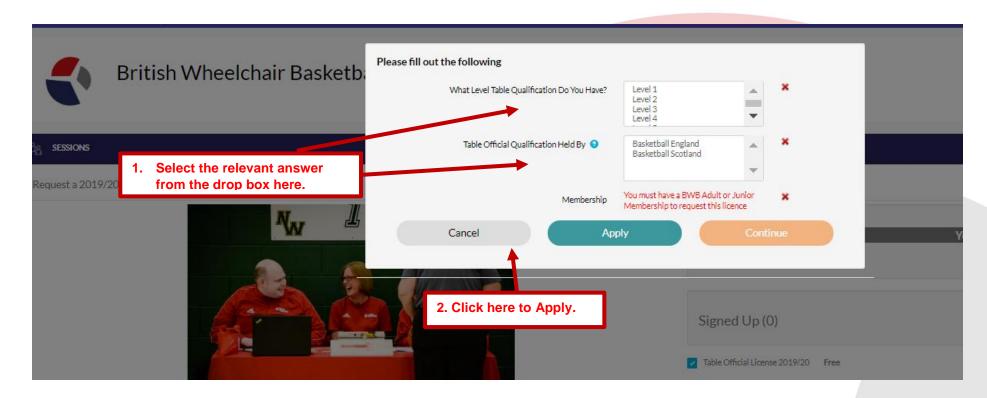

#### Section 4.f. Table Official.

i. Click the tick box where it says Table Official Licence 19/20. Then click sign up.

ii. To receive a Table Official licence, you must have your membership and correct qualifications. You can confirm what qualifications you hold by selecting from the drop down menus.