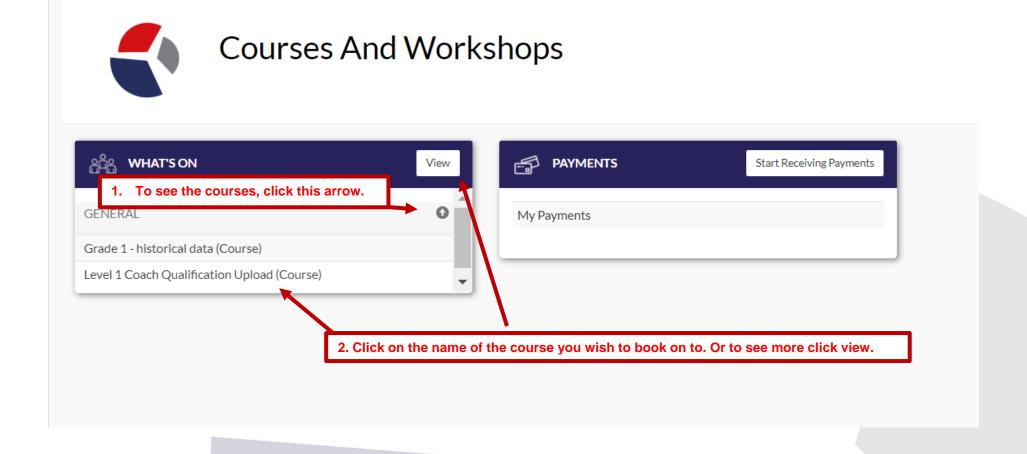

# Section 8. Signing up for a course/ workshop

a. Click to join the courses and workshops community.

b. To see what courses and workshops are coming up and to sign up to them, click view on the what's on section of the page.