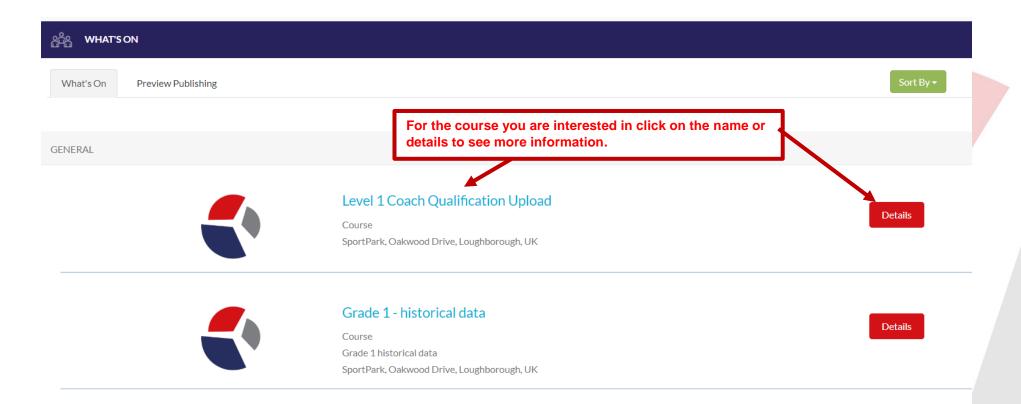

c. Find the course you are interested in attending, and click on the name or details.

d. Click sign up for the course.