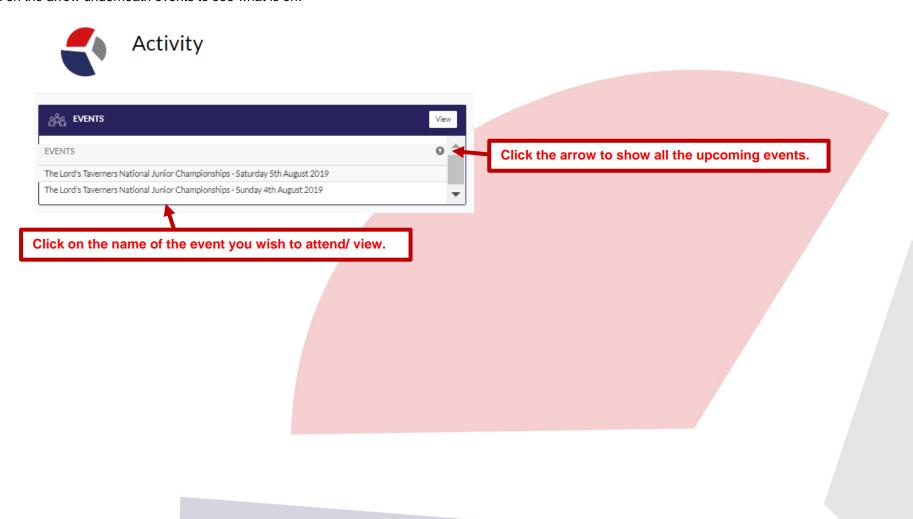

# Section 10. Viewing upcoming activity.

a. Click on the Activity community tile.

b. Click on the arrow underneath events to see what is on.

c. If you are interested in any event, click on the name, you will be then directed to this page. Where you can sign up to confirm attendance.