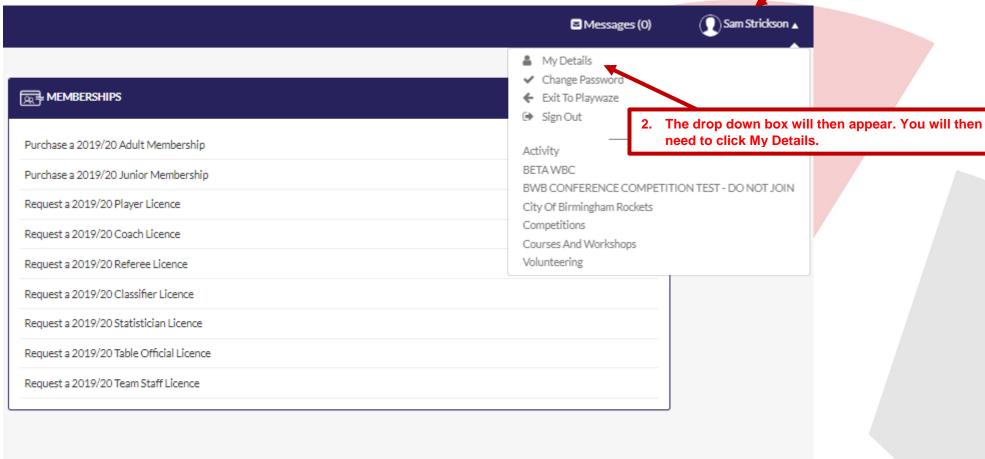

### Section 3. Creating a parent / child account.

a. On the homepage click your name in the top right hand corner, and select my details.

Click your name in the top right hand corner here.

b. You will be taken to the My Details page, where you can update your details. You will then need to click on the tab that says connect child accounts across the top.