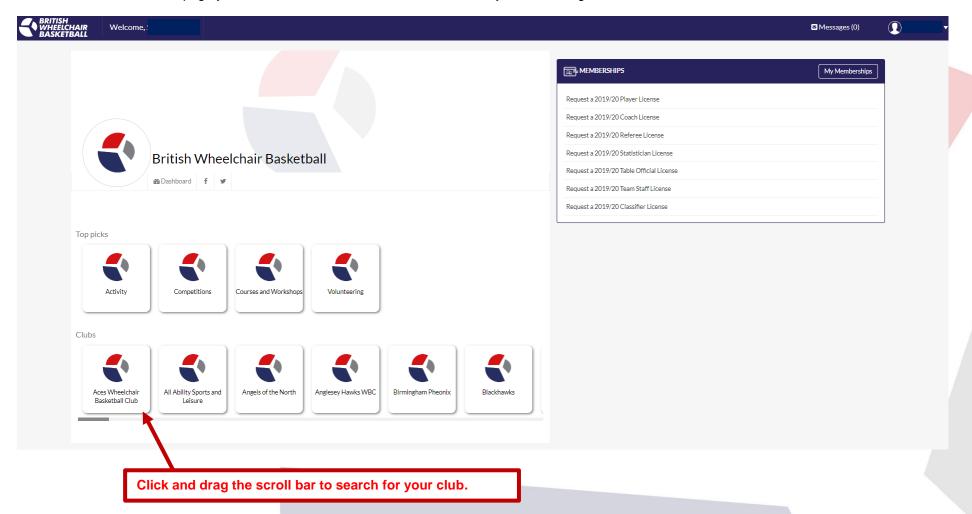

Section 4. Request a licence; Player, Coach, Referee, Classifier, Statistician, Table Official, Team Staff - On the main page, there is a box titled memberships, click on the relevant licence you wish to request.

## Section 5. Join a club (community).

a. On the homepage you will see the club icons, scroll across to find your club using the scroll bar.

b. Hover over the club icon, the icon will then split into two showing a green half with the words join on it and a grey half that has view. To join click the green half.