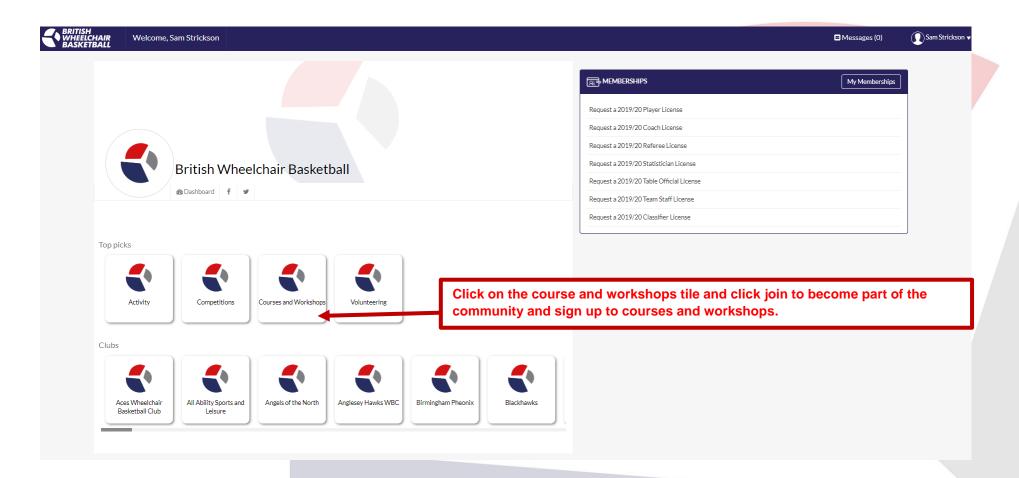

# Section 8. Signing up for a course/ workshop

a. Click to join the courses and workshops community.

b. To see what courses and workshops are coming up and to sign up to them, click view on the what's on section of the page.