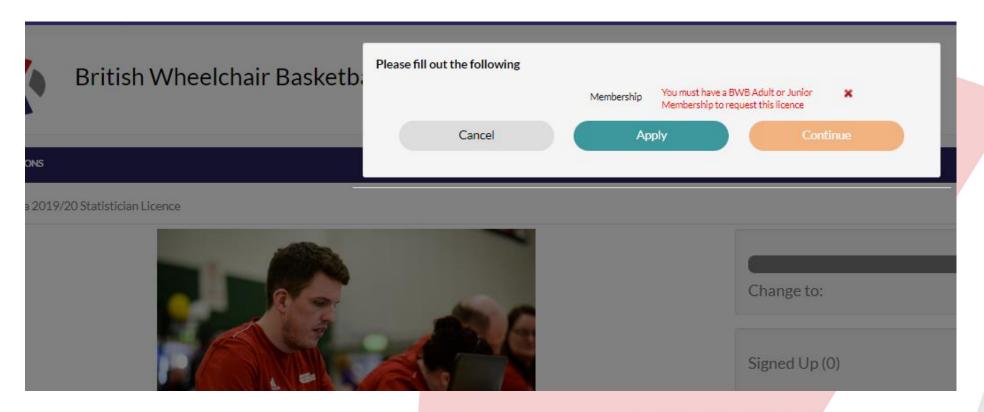

#### Section 4.e. Statistician.

i. Click the tick box where it says Statistician Licence 19/20. then click sign up.

ii. To receive a Statistician licence, you must have your membership to receive your licence.