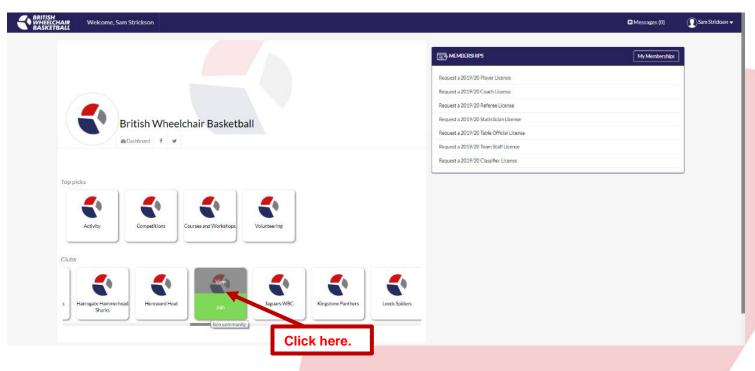

## Section 5. Join a club (community).

a. On the homepage you will see the club icons, scroll across to find your club using the scroll bar.

b. Hover over the club icon, the icon will then split into two showing a green half with the words join on it and a grey half that has view. To join click the green half.