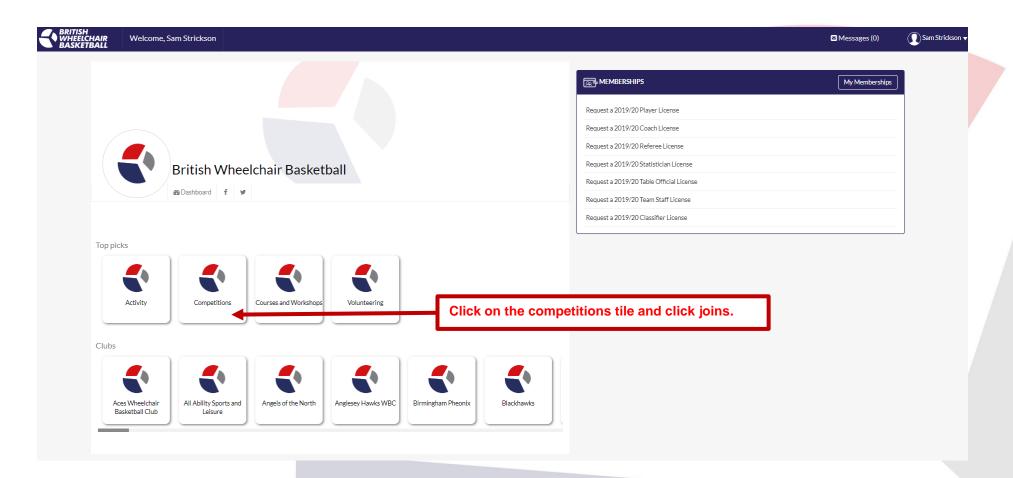

## Section 6. Join a team

a. On the homepage click the competitions tile.

- b. Once on the competitions page look underneath the team section on the right hand side.
- c. This will list all the teams that have entered competitions this season. Find your team and click on the name.